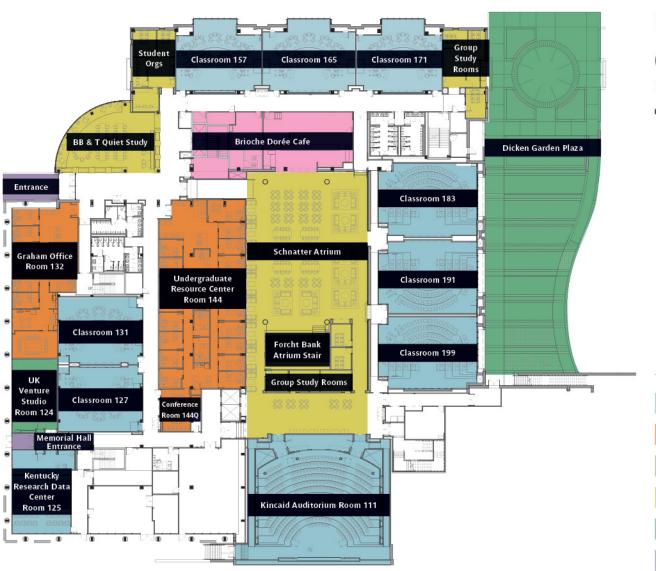

#### First Floor

- Classrooms & lab space
- Administrative offices
- Faculty offices
  - Open study / student gathering areas
- Meeting / Event space
- Entrance
- Brioche Dorée Cafe

University of Kentucky