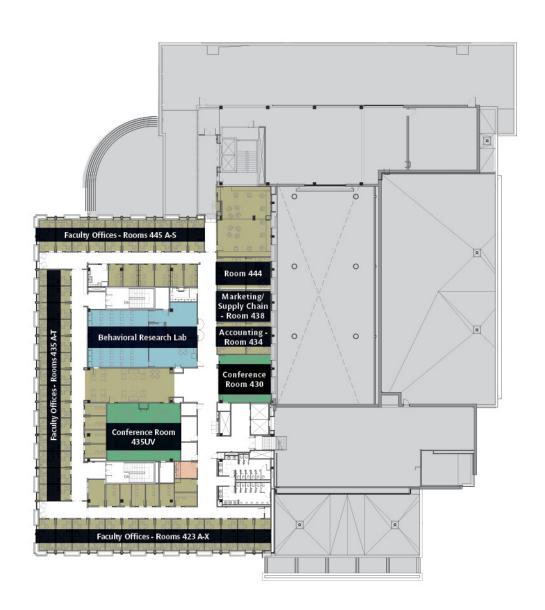

### **Fourth Floor**

- Classrooms & lab space
- Administrative offices
- Faculty offices
- Open study / student gathering areas
- Meeting / Event space
- Mother's room