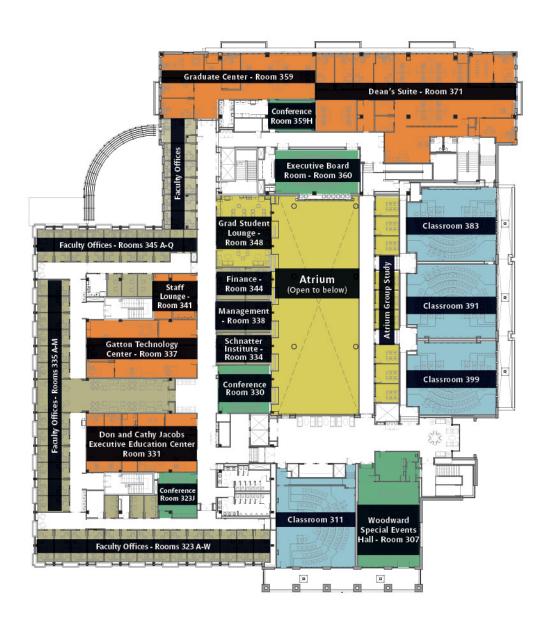

### **Third Floor**

- Classrooms & lab space
- Administrative offices
- Faculty offices
- Open study / student gathering areas
- Meeting / Event space

University of Kentucky