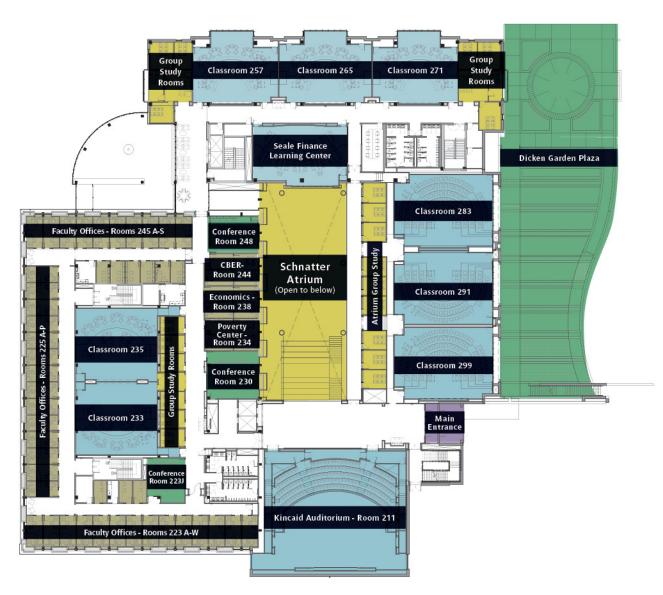

#### **Second Floor**

- Classrooms & lab space
- Administrative offices
- Faculty offices
- Open study / student gathering areas
- Meeting / Event space
- Entrance

University of Kentucky