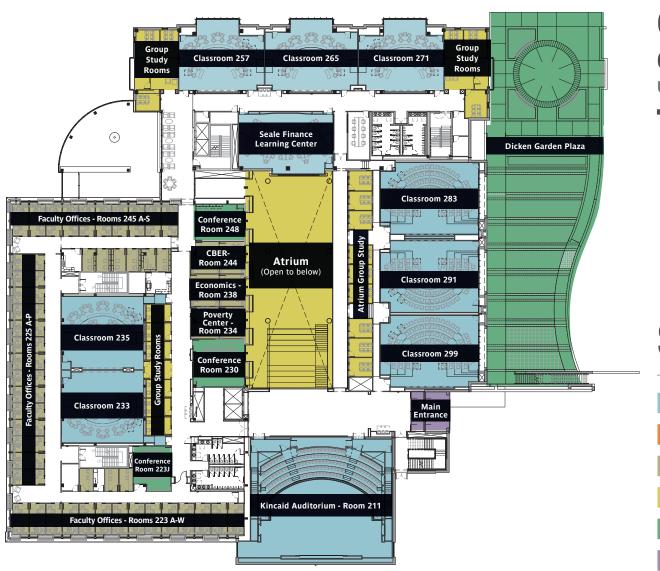

#### **Second Floor**

- Classrooms & lab space
- Administrative offices
- Faculty offices
  - Open study / student gathering areas
- Meeting / Event space
- Entrance

University of Kentucky