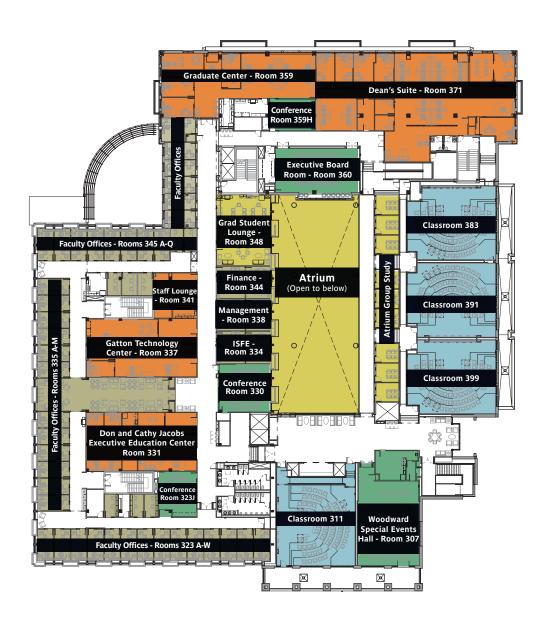

### **Third Floor**

- Classrooms & lab space
- Administrative offices
- Faculty offices
- Open study / student gathering areas
- Meeting / Event space

University of Kentucky