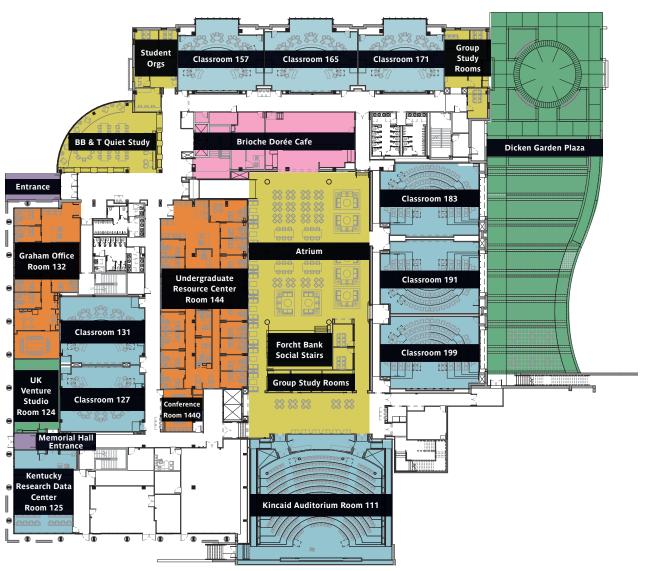

#### First Floor

- Classrooms & lab space
- Administrative offices
- Faculty offices
  - Open study / student gathering areas
- Meeting / Event space
- Entrance
- Brioche Dorée Cafe

University of Kentucky