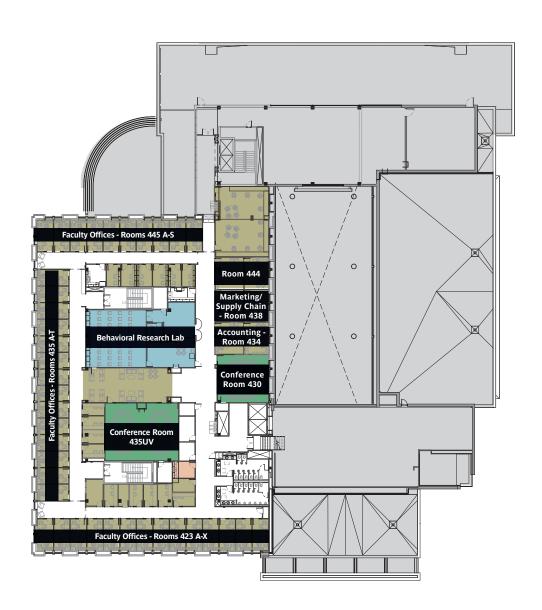

### **Fourth Floor**

- Classrooms & lab space
- Administrative offices
- Faculty offices
- Open study / student gathering areas
- Meeting / Event space
- Mother's room